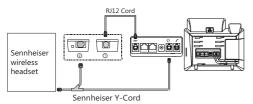

The following figure shows the connection between the IP phone and the Sennheiser wireless headset.

Note: The sennheiser wireless headset must be running the latest firmware of the DW-Office series (version 96 or later)!