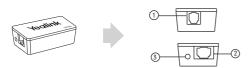

### Port Description

Port ①:Connect this port and the IP phone EXT/EHS port or Expansion Module EXT port (the expansion module has been connected to the phone) using the RJ12 cord.

- **Port** ②:Connect this port and the Jabra(GN Netcom)/ Sennheiser Wireless headset using the RJ45 cord.
- **Port** ③:Connect this port and the Plantronics Wireless headset using the 3.5 mm DC jack.