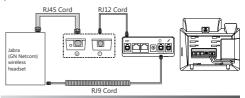

The following figure shows the connection between the IP phone and the Jabra (GN Netcom) wireless headset.

EHS36 User Guide